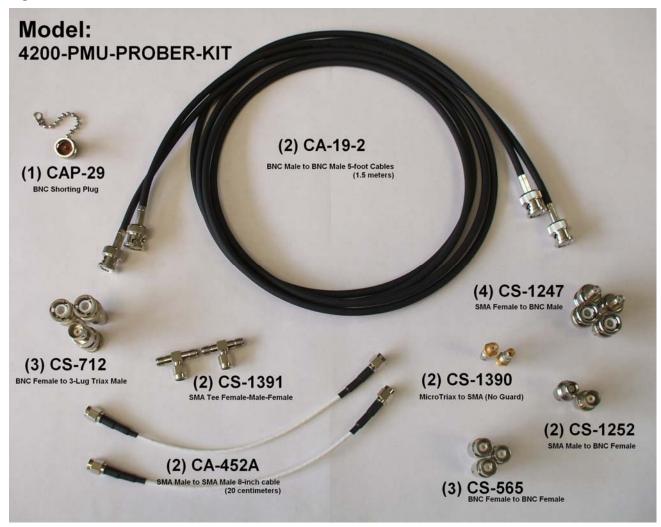

### Overview

The 4200-PMU-PROBER-KIT is a collection of standard and custom connectors and accessories used to connect the 4225-PMU/4220-PGU to a common variety of prober stations. It also allows each channel of the 4225-PMU to connect to the 4200-SMU/4210-SMU with a single cable. This enables both 4225-PMU and 4200-SMU/4210-SMU tests to be run without a switch matrix or re-cabling. This kit is compatible with the 4210-MMPC multi-measurement performance cable kits.

### Figure 1: Model 4200-PMU-PROBER-KIT accessories

### **NOTE**: Each kit contains all cables and accessories for one dual-channel 4225-PMU or 4220-PGU card. One 4225-PMU/4220-PGU card requires one 4200-PMU-PROBER-KIT. Four 4225-PMU/4220-PGU cards require four 4200-PMU-PROBER-KITs.