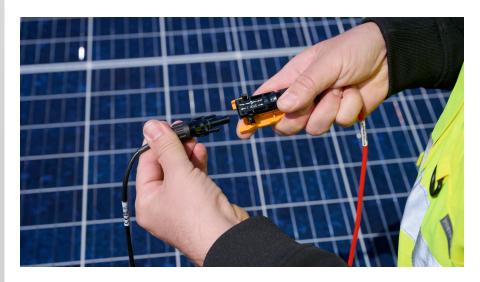

# Fluke TLPV-UTOOL Solar PV Connector Unlocking Tool

The TLPV-UTOOL is designed to quickly disconnect solar PV connectors. It works with Fluke TLPV1 and TLPV2 Test Leads that have Staubli MC4 connectors. The tool's unique hinge design allows for unlocking in both parallel and perpendicular configurations, providing versatility in various installation scenarios. Backed by a 90-day warranty, the TLPV-UTOOL ensures reliable performance and ease of use for professionals in the solar industry.

### **Key Features:**

- Quick Disconnect: Enables rapid separation of mated solar PV connectors.
- **Compatibility:** Works seamlessly with Fluke TLPV1 and TLPV2 Test Leads equipped with Staubli MC4 connectors.
- **Unlocking Mechanism:** Push pins into the locking clips of the solar PV socket connector to release and separate connections.
- **Versatile Design:** Unique hinge design facilitates unlocking in both parallel and perpendicular configurations.
- Warranty: Comes with a 90-day warranty for peace of mind.

### **Applications:**

- **Solar PV Installations:** Ideal for use in solar panel installations where quick and safe disconnection of connectors is required.
- Maintenance and Troubleshooting: Facilitates efficient maintenance tasks and troubleshooting procedures in solar PV systems.